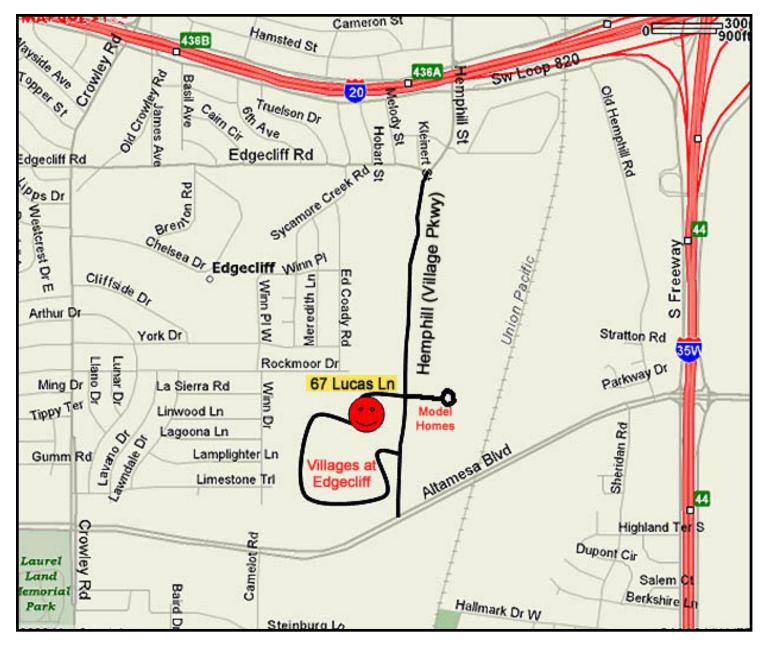

## The Holiday House - 67 Lucas Ln, Edgecliff Village

## From intersection of Hemphill and I-20...

Go south on Hemphill for .7 mile (Note -Hemphill is renamed briefly as Village Pkwy)

Turn Right (West) on to Stonegate (Model Homes are on opposite side of road) - Villages at Edgecliff

Stonegate immediately becomes Lucas - we're at 67

## From intersection of Hemphill and Altamesa...

Note -Hemphill is renamed briefly as Village Pkwy

North on Hemphill to the second turn-in on left

Turn left (West) on to Stonegate (Model Homes are on opposite side of raod)